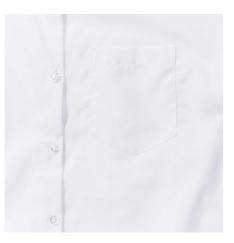

## Specification

RUSSELL women's short sleeve shirt PURE COTTON POPLIN.Elegant and very durable shirt with the comfort of pure cotton.Classical collar without buttons, one button on cuff, pocket on the right.100% Poplim cotton, 120/125 g / m2.Laundry at 40 degrees.EASY CARE - dries quickly, easy to iron whiteS