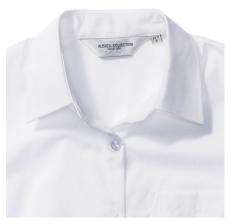

## Specification

RUSSELL women's short sleeve shirt PURE COTTON POPLIN.Elegant and very durable shirt with the comfort of pure cotton.Classical collar without buttons, one button on cuff, pocket on the right.100% Poplim cotton, 120/125 g / m2.Laundry at 40 degrees.EASY CARE - dries quickly, easy to iron whiteS