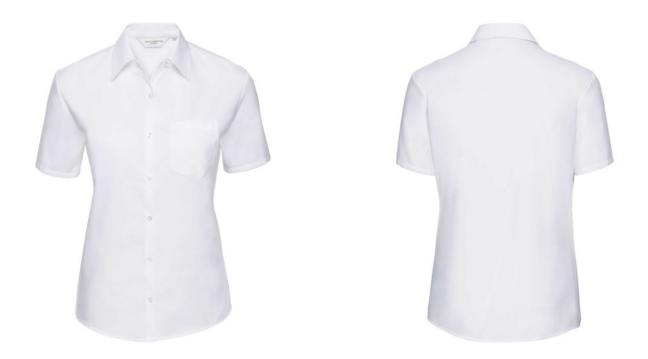

# **RUSSELL WOMEN'S SHORT SLEEVE SHIRT PURE COTTON POPLIN**

## Specification

RUSSELL women's short sleeve shirt PURE COTTON POPLIN.Elegant and very durable shirt with the comfort of pure cotton.Classical collar without buttons, one button on cuff, pocket on the right.100% Poplim cotton, 120/125 g / m2.Laundry at 40 degrees.EASY CARE - dries quickly, easy to iron whiteS